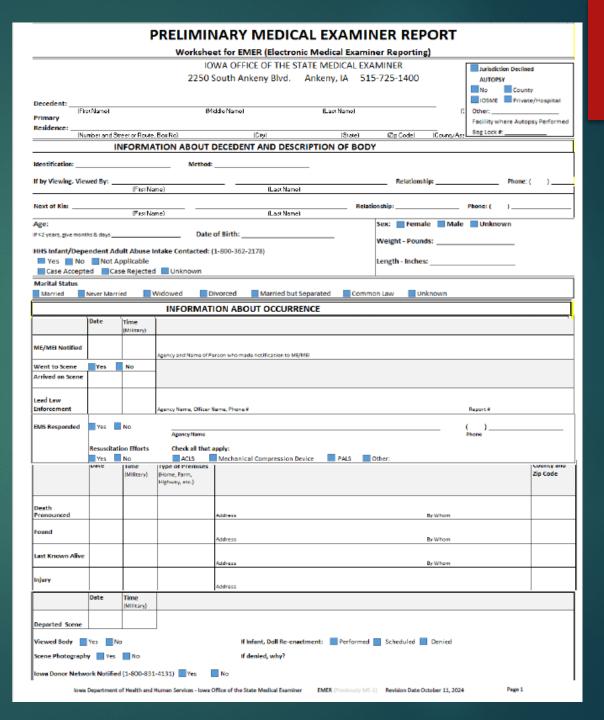

#### EMER Overhaul

- ► Improved security-
  - ▶ 3 factor authentication
- 25 c'iaracter password reset even 30 days
  5 ninute time out
  - Improved training
    - ▶ 2.5 hour video
    - Annual in person all day cyber security training
  - Improved content
    - Expanded drop downs, fill ins and mandatory fields in all tab sections
    - List of uncompleted fields before sign out.

### EMER Overhaul

| NARRATIVE SUMMARY                                                                                                                              |        |
|------------------------------------------------------------------------------------------------------------------------------------------------|--------|
| Premise, Location of Body within Premise, Position of Body, Additional Pertinent Scene Findings:                                               |        |
|                                                                                                                                                |        |
|                                                                                                                                                |        |
|                                                                                                                                                |        |
|                                                                                                                                                |        |
|                                                                                                                                                |        |
|                                                                                                                                                |        |
|                                                                                                                                                |        |
|                                                                                                                                                |        |
|                                                                                                                                                |        |
|                                                                                                                                                |        |
|                                                                                                                                                |        |
| Body Temperature: Cold Cool Warm Not Applicable Foam Cone: Yes No Not Applicable                                                               |        |
| Rigor: Full None Partical Not Applicable                                                                                                       |        |
| Decomposition: Advanced Early Moderate None Not Applicable                                                                                     |        |
| Livor: Fixed Not Present Unflixed Not Applicable  # Fixed: Anterior Posterior Right Side Left Side                                             |        |
| Position of Body: Supine Prone Lying on right side Lying on left side Seated Other:                                                            |        |
| Circumstances Leading up to Death:                                                                                                             |        |
|                                                                                                                                                |        |
|                                                                                                                                                |        |
|                                                                                                                                                |        |
|                                                                                                                                                |        |
|                                                                                                                                                |        |
|                                                                                                                                                |        |
|                                                                                                                                                |        |
|                                                                                                                                                |        |
|                                                                                                                                                |        |
|                                                                                                                                                |        |
|                                                                                                                                                |        |
|                                                                                                                                                |        |
|                                                                                                                                                |        |
| MEDICAL HISTORY                                                                                                                                |        |
| Recent Health Complaints:                                                                                                                      |        |
|                                                                                                                                                |        |
|                                                                                                                                                |        |
|                                                                                                                                                |        |
| Past Medical History:                                                                                                                          |        |
|                                                                                                                                                |        |
|                                                                                                                                                |        |
|                                                                                                                                                |        |
| SOCIAL HISTORY                                                                                                                                 |        |
| Tobacco Use: Yes No Unknown Describe:                                                                                                          |        |
| ETOH: Yes No Unknown Describe:                                                                                                                 |        |
| Vaping: Yes No Unknown Describe:                                                                                                               |        |
|                                                                                                                                                |        |
| Other Drug History: Yes No Unknown Describe:                                                                                                   |        |
| lows Department of Health and Human Services - lows Office of the State Medical Examiner EMER (Previously ME-1) Revision Date October 11, 2024 | Page 2 |