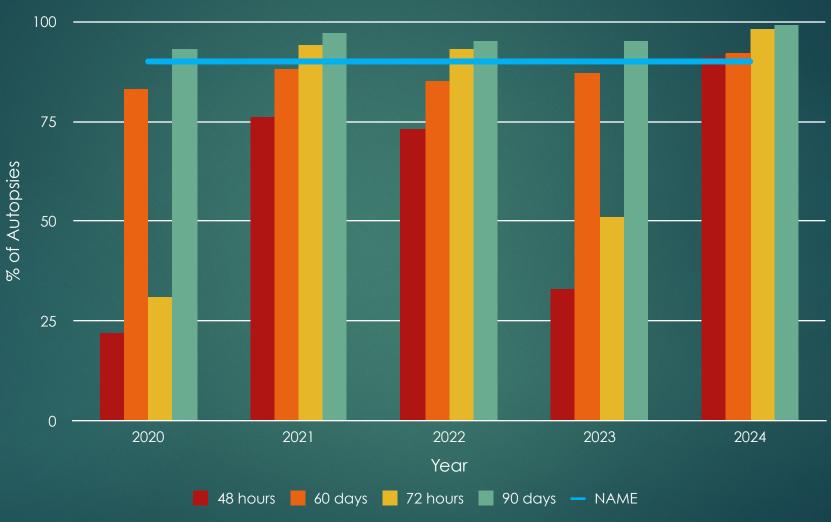

#### IOSME Performance Measures

Phase 1 requirement Phase 2 requirement

#### Improve Quality of Drug Death Investigations

NAME Standards for Drug Deaths:

The forensic pathologist shall perform a forensic autopsy when:

- ▶ the death is by apparent intoxication by alcohol, drugs, or poison, unless a significant interval has passed, and the medical findings and absence of trauma are well documented.
- ► MHXṡ
- ►Interpretation
- **▶**Prosecution
- Sentinel novel drugs