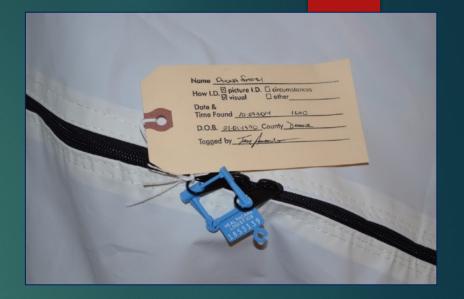

# Identification: high risk for error and legal exposure

- Every case sent for autopsy
  - Tag attached to body ("toe tag")
  - Placed in body bag
  - Bag sealed with tag (critical for chain of custody)
  - Tag with decedent's name on outside of body bag