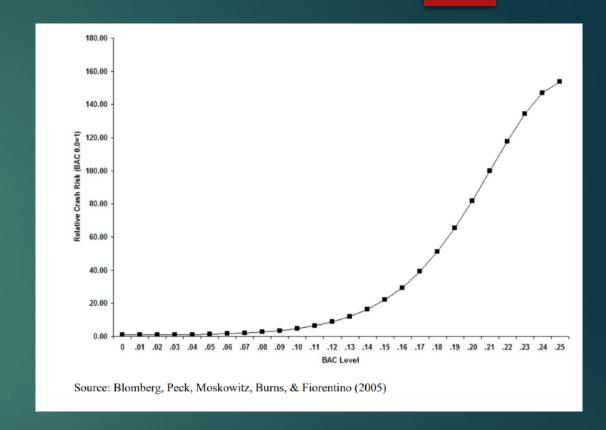

## Toxicology impact on Crashes

#### Alcohol Impaired Drivers

- 32% of traffic fatalities involve BAC > .08
- BAC of .08 4X more likely to crash than BAC of 0

## Toxicology and Vehicle Crashes

Table 1. The Relative Risk Level of Serious Injury or Death for Various Substance Groups in the DRUID Project

| Risk Level                 | Risk                                                                                                                                                     | Substance Group                                                          |  |
|----------------------------|----------------------------------------------------------------------------------------------------------------------------------------------------------|--------------------------------------------------------------------------|--|
| Slightly increased risk    | 1–3                                                                                                                                                      | .01 g/dL < alcohol in blood < .05 g/dL<br>Cannabis                       |  |
| Medium increased risk      | edium increased risk  2–10  2–10  .05 g/dL ≤ alcohol in blood < .0 Benzoylecgonine Cocaine Illicit opiates Benzodiazepines and Z-drugs Medicinal opioids |                                                                          |  |
| Highly increased risk 5–30 |                                                                                                                                                          | .08 g/dL ≤ alcohol in blood < .12 g/dL<br>Amphetamines<br>Multiple drugs |  |
| Extremely increased risk   | 20–200                                                                                                                                                   | Alcohol in blood ≥ .12 g/dL<br>Alcohol in combination with drugs         |  |