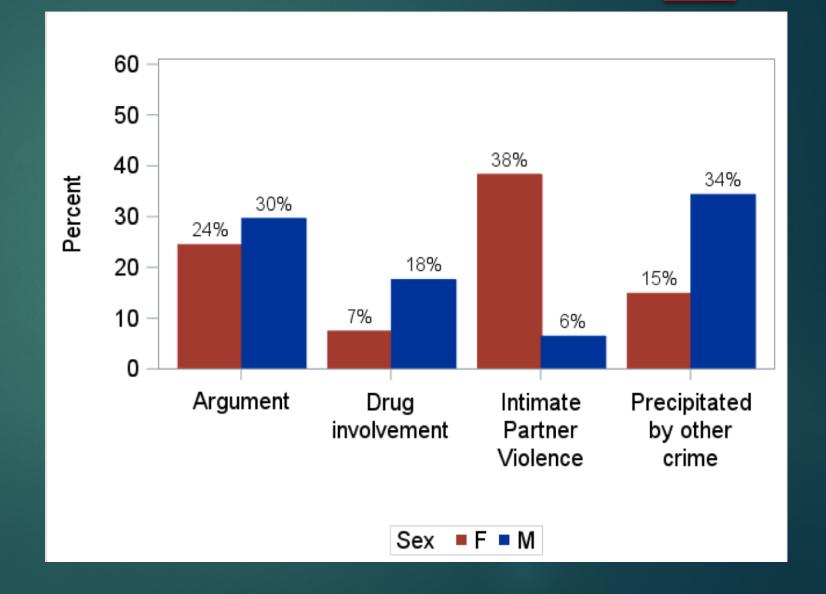

## Homicides in Iowa

#### Causes:

- ► <u>Firearm (73%)</u>
- ► Sharp force (12%)
- ► Suffocation (6%)
- ► Fire/Blunt force (2%)

## Suicides

- Suicides account for 78% of violent deaths in Iowa (IAVDRS)
- lowa has higher than national average rate (17 vs 14 per 100,000)