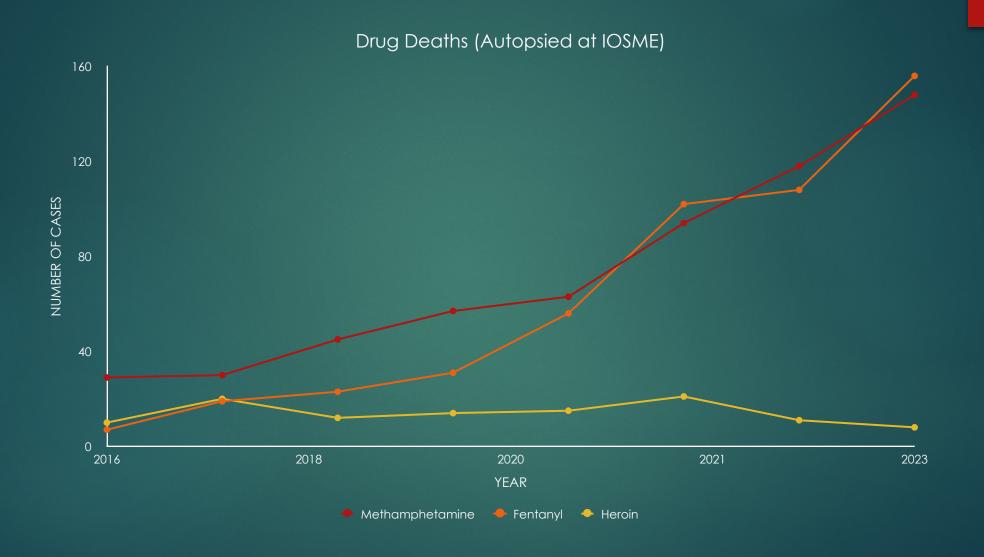

#### Improve Quality of Drug Death Investigations

NAME Standards for Drug Deaths:

The forensic pathologist shall perform a forensic autopsy when:

- ▶ the death is by apparent intoxication by alcohol, drugs, or poison, unless a significant interval has passed, and the medical findings and absence of trauma are well documented.
- ► MHXṡ
- ►Interpretation
- **▶**Prosecution
- Sentinel novel drugs