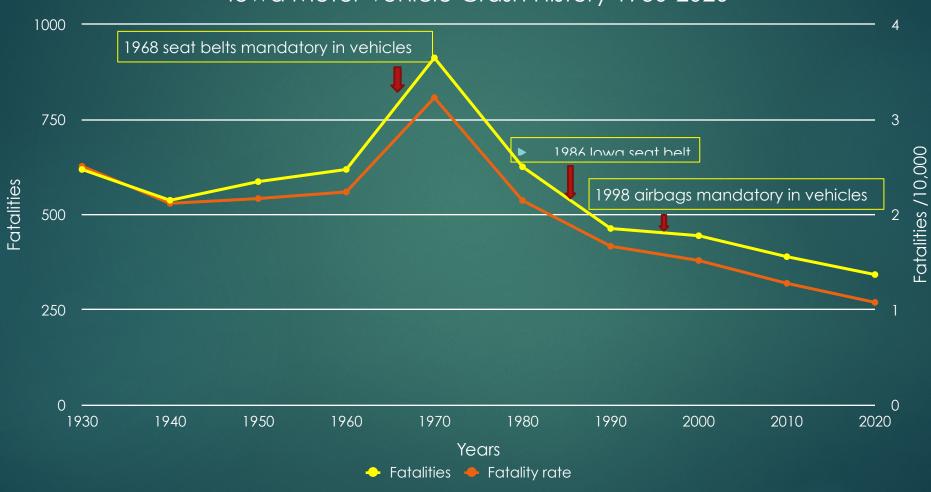

## Vehicle Fatalities

## Understanding Cause of the Crash

- Crash factors (time of day, day of week, type of crash and relation to roadway)
- Vehicle factors (vehicle type, role in crash)
- Person factors (age, restraint, impairment, others in vehicle)