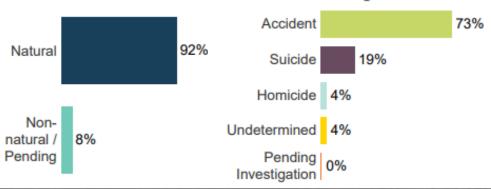

#### All Manners of Death Non-natural / Pending Manners of Death

## Mortality Statistics

|                            |     | Predicted | Actual |
|----------------------------|-----|-----------|--------|
| Mortality Rate             | 1%  | 32,070    | 32,328 |
| ME Notified<br>(EMER + JD) | 33% | 10,776    | 10,295 |
| % Autopsied                | 8%  | 2,574     | 2,471  |

Iowa Population – 3,207,004