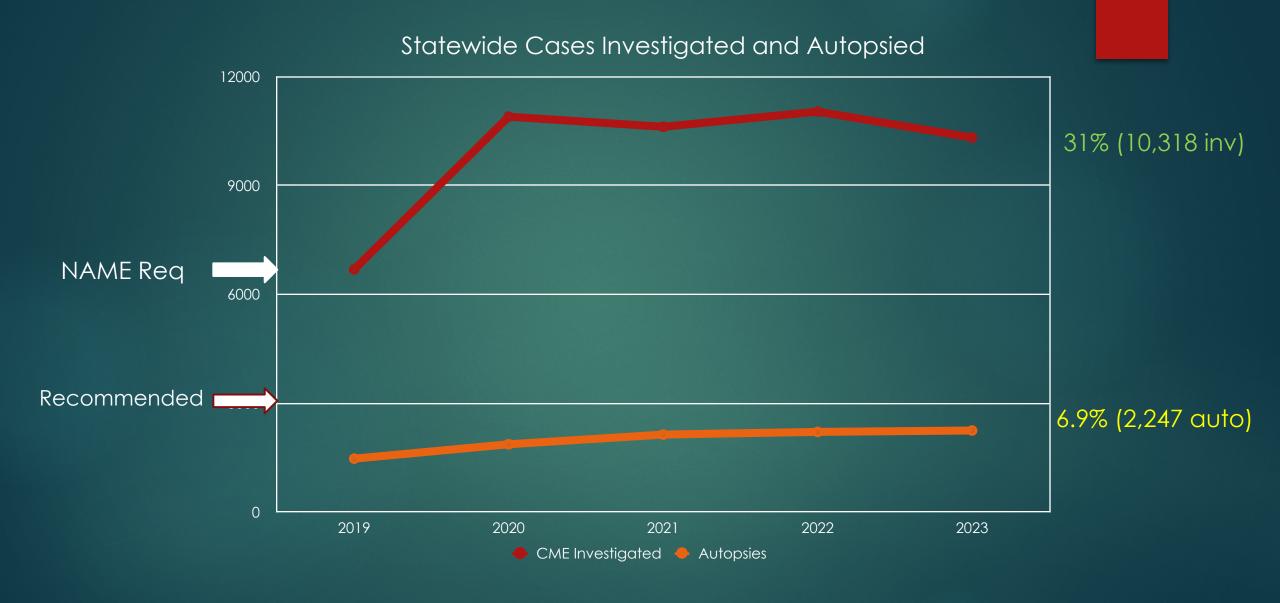

## Performance

Population= 3.1 Million Deaths (2023)= 32,335 Required: 20% of deaths reported to ME Recommend: 8-10% of deaths autopsied

Total Deaths, % Investigated and % Autopsied

#### State of Iowa

| Population              |    | 3,20  | )7 | 7,004 |
|-------------------------|----|-------|----|-------|
| Deaths                  |    | ;     | 32 | 2,328 |
| Deaths Investigated     | 1( | ),295 | (  | 32%)  |
| Autopsies               |    | 2,47  | 1  | (8%)  |
| Target Investigations   | *  |       |    | 20%   |
| Target Autopsies        |    |       |    | 8%    |
| * Dec NAME requirements |    |       |    |       |

## Mortality Statistics

|                            |     | Predicted | Actual |
|----------------------------|-----|-----------|--------|
| Mortality Rate             | 1%  | 32,070    | 32,328 |
| ME Notified<br>(EMER + JD) | 33% | 10,776    | 10,295 |
| % Autopsied                | 8%  | 2,574     | 2,471  |

Iowa Population – 3,207,004