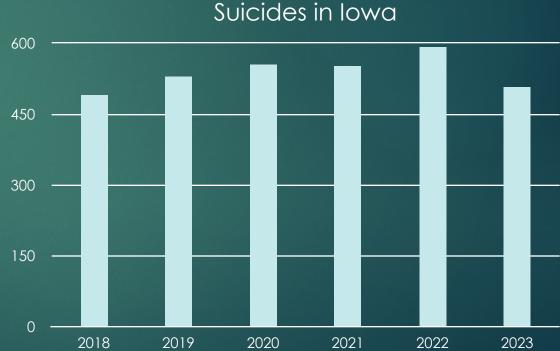

## **SUICIDES**

| Year | Total cases | % Autopsied |
|------|-------------|-------------|
| 2022 | 591         | 69          |
| 2023 | 506         | 81          |

## Suicides

- Suicides account for 78% of violent deaths in Iowa (IAVDRS)
- lowa has higher than national average rate (17 vs 14 per 100,000)