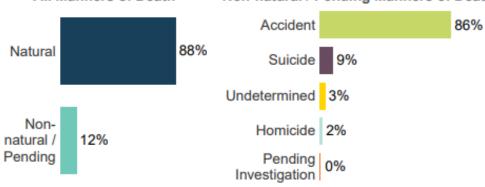

#### All Manners of Death Non-natural / Pending Manners of Death

#### State of Iowa

| Population              |    | 3,20  | )7 | 7,004 |
|-------------------------|----|-------|----|-------|
| Deaths                  |    | ;     | 32 | 2,328 |
| Deaths Investigated     | 1( | ),295 | (  | 32%)  |
| Autopsies               |    | 2,47  | 1  | (8%)  |
| Target Investigations   | *  |       |    | 20%   |
| Target Autopsies        |    |       |    | 8%    |
| * Dec NAME requirements |    |       |    |       |

Per NAME requirements