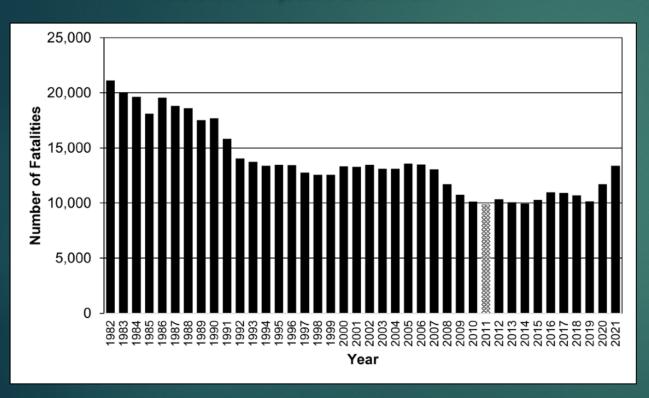

## Vehicle Fatalities

## Understanding Cause of the Crash

- Crash factors (time of day, day of week, type of crash and relation to roadway)
- Vehicle factors (vehicle type, role in crash)
- Person factors (age, restraint, impairment, others in vehicle)