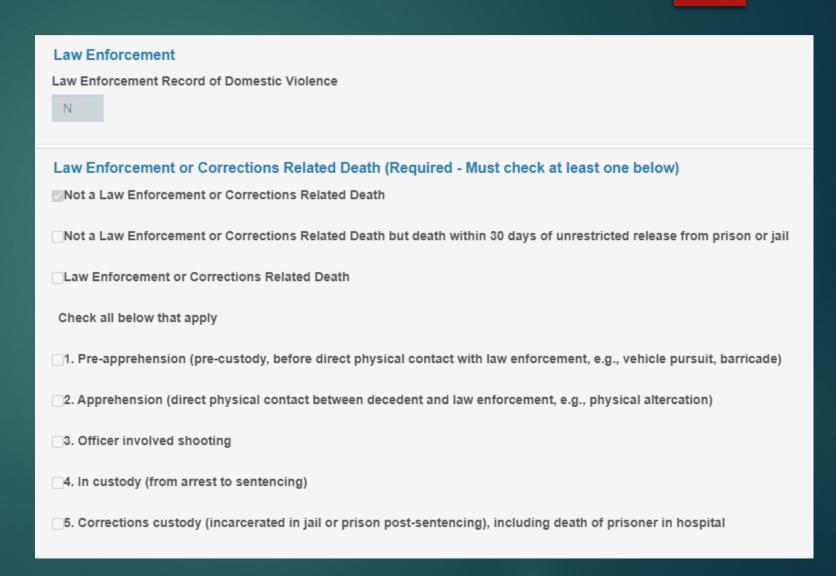

#### IVES Law Enforcement Tab

- ▶ ME Decedent Info
- Mandatory field
  - Must check at least 1

Legal intervention accounts for 1% of violent deaths in Iowa