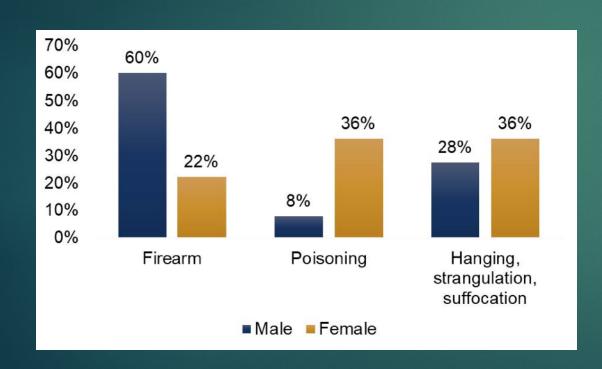

## Suicides

- Suicides account for 78% of violent deaths in Iowa (IAVDRS)
- lowa has higher than national average rate (17 vs 14 per 100,000)