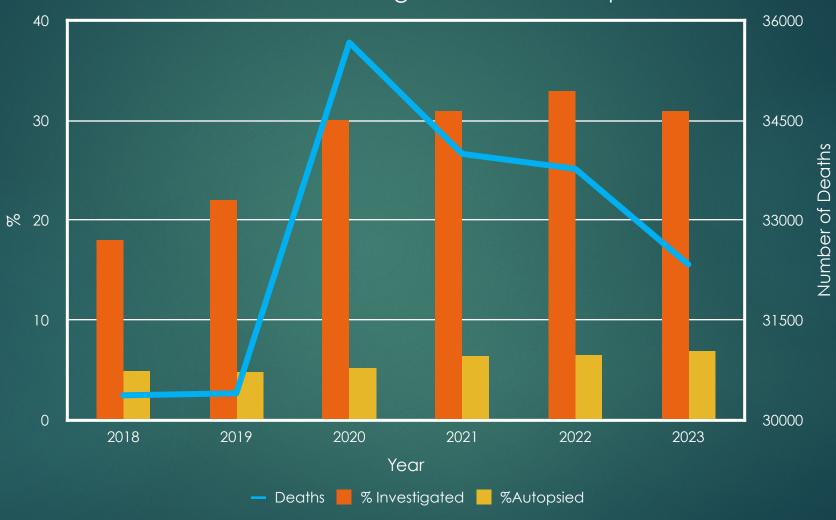

## Performance

Population= 3.1 Million Deaths (2023)= 32,335 Required: 20% of deaths reported to ME Recommend: 8-10% of deaths autopsied

Total Deaths, % Investigated and % Autopsied